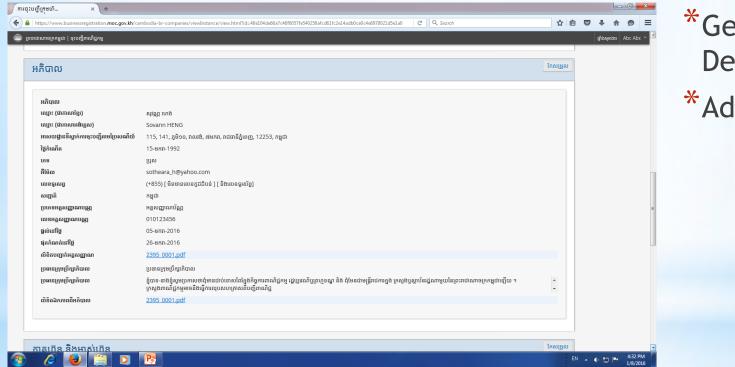

#### www.fis.com.vn

| https://www.businessregistration.moc.go                        | v.kh/cambodia-br-companies/viewInstance/view.h | ummu=40e1040e00a/C40T00   | STIESHVZ30dlCuCS0ZDddEITEIZ9                                | -C-07300EL2430704{ | C <sup>e</sup> Q Search | ☆ €                                     |   | • n'        | 9   |
|----------------------------------------------------------------|------------------------------------------------|---------------------------|-------------------------------------------------------------|--------------------|-------------------------|-----------------------------------------|---|-------------|-----|
| ដោណាចក្រកម្ពុជា   ចុះបញ្ជីពាណិជ្ជកម្ម                          |                                                |                           |                                                             |                    |                         |                                         | 9 | រ៉ាំងមុខងារ | Abo |
|                                                                |                                                |                           | <b>ទទួលខុសត្រូវ</b><br><sub>ទីការ</sub> នៅ28/01/2016 @ 5:2: |                    |                         | សូមបំពេញគ្រប់ប្រអប់ដែលមានសញ្ញាផ្កាយ (*) | ) |             |     |
|                                                                | 🚺<br>ព័ត៌មានលម្អិត 🛦 អ                         | 2 3<br>រសយដ្ឋាន 🛦 អភិបាល  | 4<br>ភាគហ៊ុន និងម្នាស់ហ៊ុន                                  | 5<br>ពិនិត្យឡើងវិញ |                         |                                         |   |             |     |
| អភិបាល                                                         |                                                |                           |                                                             |                    |                         |                                         |   |             |     |
| បន្ថែមខ្ញុំជាអភិបាល                                            |                                                |                           |                                                             |                    |                         |                                         |   |             |     |
| ឈ្មោះពេញ (ជាភាសាខ្មែរ)                                         | គោត្តនាម(ជាភាសាខ្មែរ) *                        | នាមកណ្តាល(ជាភាសាខ្មែរ)    | នាម (ជាភាសាខ្មែរ) *                                         |                    |                         |                                         |   |             |     |
| ឈ្មោះ (ជាភាសាអង់គ្លេស)                                         | នាម (ជាភាសាអង់គ្លេស) *                         | នាមកណ្តាល(ជាភាសាអង់គ្លេស) | គោត្តនាម(ជាភាសាអង់គ្លេស) *                                  |                    |                         |                                         |   |             |     |
| វាសយដ្ឋានទីស្នាក់ការចុះបញ្ជីតាមប្រៃសណីប<br>លខកូដប្រអប់ប្រៃសណីយ | <u>ت</u>                                       |                           |                                                             |                    |                         |                                         |   |             |     |
| ឈ្មោះ/លេខផ្លូវ *                                               |                                                |                           |                                                             |                    |                         |                                         |   |             |     |
| បទេស *                                                         | កម្ពុជា 🗙 🔻                                    |                           |                                                             |                    |                         |                                         |   |             |     |
| ខត្ត/ក្រុង *                                                   | ជ្រើសរើសតំបន់របស់អ្នក 🔻                        |                           |                                                             |                    |                         |                                         |   |             |     |
| ខណ្ឌ/ស្រុក *                                                   |                                                |                           |                                                             |                    |                         |                                         |   |             |     |
| បង្កាត់/ឃុំ *                                                  |                                                |                           |                                                             |                    |                         |                                         |   |             |     |
| ្រមិ *                                                         |                                                |                           |                                                             |                    |                         |                                         |   |             |     |
|                                                                |                                                |                           |                                                             |                    |                         |                                         |   |             |     |