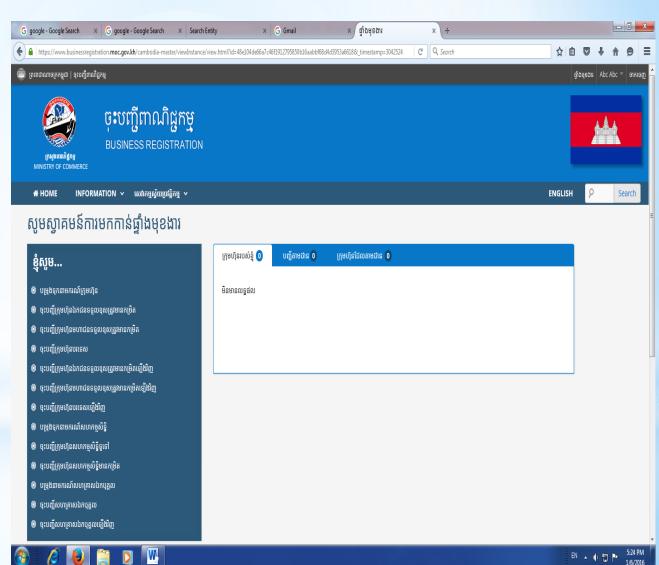

#### III- How to reserve a Company Name

| (99 unread) - c.sovannariti × G connect to internet - Gooc × M HGB GROUP C                 | , Ltd - van 🗴 🗅 ซู่ให้นุยสน 🗙 🔼                                                                                  | <u> </u>                     |
|--------------------------------------------------------------------------------------------|------------------------------------------------------------------------------------------------------------------|------------------------------|
| ← → C 🔒 https://www.businessregistration.moc.gov.kh/cambodi                                | -master/viewInstance/view.html?id=48e104de66a7c46f1912795850b16aabd56e0cd13b3364ff&_timestamp=318591673912009    | • ₽☆ =                       |
| 🎰 ព្រះរាជាណាចក្រកម្ពុជា   ចុះបញ្ជីពាណិជ្ជកម្ម                                              | ي<br>ا                                                                                                           | ាំងមុខងារ Abc Abc 🔻 ចាកចេញ 着 |
| <b>ចុះបញ្ជីពាណិជ្ជកម្ម</b><br>BUSINESS REGISTRATION                                        |                                                                                                                  |                              |
| 🖶 HOME INFORMATION 🗸 សេវាកម្មស្វ័យប្រវត្តិកម្ម 🗸                                           | ENGLISH                                                                                                          | ۶ Search                     |
| សូមស្វាគមន៍ការមកកាន់ផ្ទាំងមុខងារ                                                           |                                                                                                                  |                              |
|                                                                                            |                                                                                                                  |                              |
| ខ្ញុំសូម                                                                                   | ក្រុមហ៊ុនរបស់ខ្ញុំ 💿 បញ្ជីតាមដាន 0 ក្រុមហ៊ុនដែលតាមដាន 0                                                          |                              |
| 💿 <u>បម្រុងទុកនាមករណ៍ក្រុមហ៊ុន</u>                                                         | មិនមានលទ្ធផល                                                                                                     |                              |
| 🛞 ចុះបញ្ជីក្រុមហ៊ុនឯកជនទទួលឧុសត្រូវមានកម្រិត                                               |                                                                                                                  |                              |
| 🔞 ចុះបញ្ជីក្រុមហ៊ុនមហាជនទទួលខុសត្រូវមានកម្រិត                                              |                                                                                                                  |                              |
| 💿 ចុះបញ្ជីក្រុមហ៊ុនបរទេស                                                                   |                                                                                                                  |                              |
| 💿 ចុះបញ្ជីក្រុមហ៊ុនឯកជនទទួលខុសត្រូវមានកម្រិតទ្បើងវិញ                                       |                                                                                                                  |                              |
| 💿 ចុះបញ្ជីក្រុមហ៊ុនមហាជនទទួលខុសត្រូវមានកម្រិតឡើងវិញ                                        |                                                                                                                  |                              |
| 💿 ចុះបញ្ជីក្រុមហ៊ុនបរទេសឡើងវិញ                                                             |                                                                                                                  |                              |
| 💿 បម្រុងទុកនាមករណ៍សហកម្មសិទ្ធិ                                                             |                                                                                                                  |                              |
| 💿 ចុះបញ្ជីក្រុមហ៊ុនសហកម្មសិទ្ធិទូទៅ                                                        |                                                                                                                  |                              |
| 💿 ចុះបញ្ជីក្រុមហ៊ុនសហកម្មសិទ្ធិមានកម្រិត                                                   |                                                                                                                  |                              |
| 💿 បម្រុងនាមករណ៍សហគ្រាសឯកបុគ្គល                                                             |                                                                                                                  |                              |
| 💿 ចុះបញ្ជីសហគ្រាសឯកឬគ្នល                                                                   | Anno and a second a dia managementa da Barrana Managementa da Santa da Santa da Santa da Santa da Santa da Santa |                              |
| https://www.businessregistration.moc.gov.kh/cambodia-br-companies/service/create.html?targ |                                                                                                                  |                              |
| Removed                                                                                    | Ť lipg                                                                                                           | ▲ Show all downloads ×       |
| 🚱 🖉 🙋 🗒 🔍 😽 💽 🔡                                                                            | EN EN                                                                                                            | • 🗣 🏪 📴 9:26 AM<br>1/8/2016  |