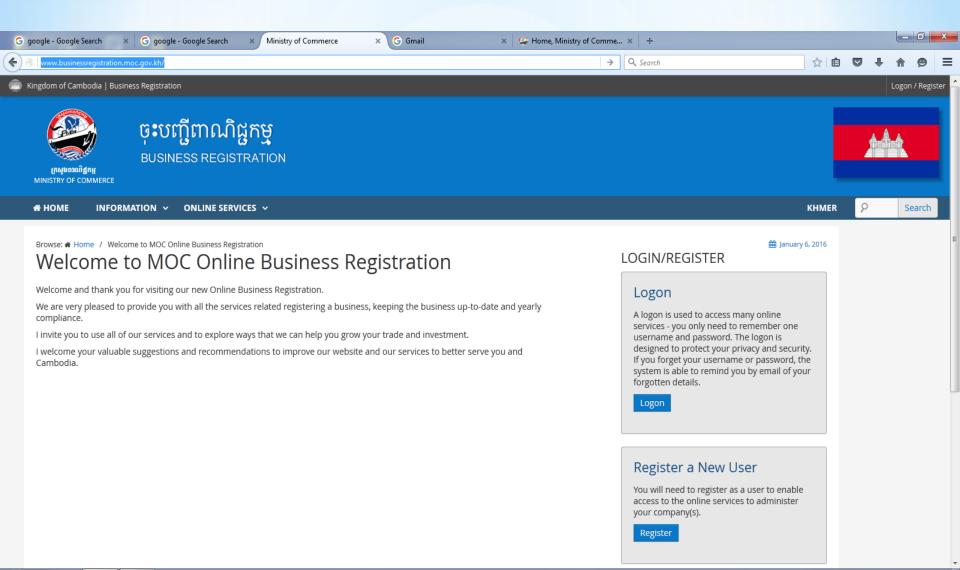

### External User Guideline For Register New Company Online

Presented by: Mr. Kun Dirang

### CONTENT

#### \*INTRODUCTION

\*HOW TO CREATE A NEW USER ACCOUNT
\*HOW TO LOGIN AS A NEW USER
\*HOW TO RESERVE A COMPANY NAME
\*HOW TO INCORPORATE A PRIVATE LIMITED COMPANY
\*HOW TO RE-REGISTER A PRIVATE LIMITED COMPANY

### INTERNET ACCESS IS BEQUIBER









## Internal Wireless

#### Log in to the website: www.businessregistration.moc.gov.kh





#### II- HOW TO CREATE A NER USER ACCOUNT

| G  | google - Google Search 🗙 G google - Go                                                                                  | ogle Search 🗙 Register User                  | × G Gmail                                | 🗴 😂 Home, Ministry of Comme 🗴 🕂      |                                                     |     |       |              | J X     |
|----|-------------------------------------------------------------------------------------------------------------------------|----------------------------------------------|------------------------------------------|--------------------------------------|-----------------------------------------------------|-----|-------|--------------|---------|
| +) | https://www.businessregistration.moc.gov.kh/