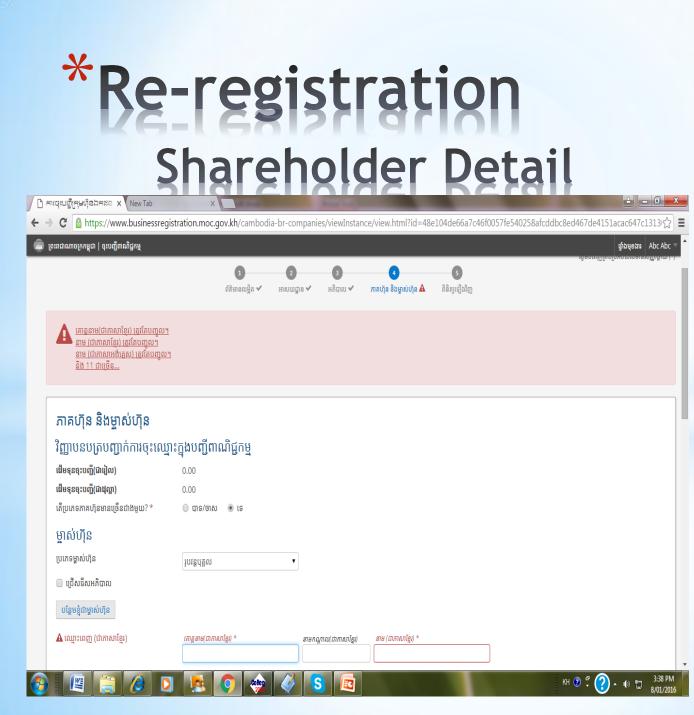

#### **SHARES & SHAREHOLDERS**

| G google - Google Search ×                            | G google - Google Search                 | × Search Entity             | × G Gmail                        | × ចុះបញ្ជីក្រុមហ៊ុន                        | a             | × +             |   |     |             |           |        | x              |
|-------------------------------------------------------|------------------------------------------|-----------------------------|----------------------------------|--------------------------------------------|---------------|-----------------|---|-----|-------------|-----------|--------|----------------|
| ♦ ▲   https://www.businessregistra                    | tion. <b>moc.gov.kh</b> /cambodia-br-cor | npanies/viewInstance/view.h | .tml?id=48e104de66a7c46f00       | 57fe540258afcdc382bade1fe129c9b73bbe12a58  | 7b4: C        | Q. Search       | ۲ | 2 自 |             |           | 9      | ≡              |
| 💼 ព្រះរាជាណាចក្រកម្ពុជា   ចុះបញ្ជីពាណិជ្ជ             | កម្ម                                     |                             |                                  |                                            |               |                 |   |     | g           | ាំងមុខងារ | Abc Ab | - <sup>1</sup> |
|                                                       |                                          | ា<br>ព័ត៌មានលម្អិត 🔺 អ      | 2 3<br>ាសយដ្ឋាន 🔺 អភិបាល 🛦       | 4 5<br>ភាតហ៊ុន និងម្ចាស់ហ៊ុន ពិនិត្យឡើងវិញ |               |                 |   |     |             |           |        |                |
| ភាគហ៊ុន និងម្ចាស់                                     | ហ៊ីន                                     |                             |                                  |                                            |               |                 |   |     |             |           |        |                |
| វិញ្ញាបនបត្របញ្ជាក់ក                                  | ការចុះឈ្មោះក្នុងបញ្ជីពាព                 | រាិជ្ជកម្ម                  |                                  |                                            |               |                 |   |     |             |           |        |                |
| ដើមទុនចុះបញ្ជី(ជារៀល)                                 | 0.00                                     |                             |                                  |                                            |               |                 |   |     |             |           |        |                |
| ដើមទុនចុះបញ្ជី(ជាដុល្លា)                              | 0.00                                     |                             |                                  |                                            |               |                 |   |     |             |           |        | :              |
| តើប្រភេទភាគហ៊ុនមានច្រើនជាង                            | មួយ? * 💿 បាទ/ចាស                         | IS                          |                                  |                                            |               |                 |   |     |             |           |        |                |
| ម្ចាស់ហ៊ុន                                            |                                          |                             |                                  |                                            |               |                 |   |     |             |           |        |                |
| ប្រភេទម្ចាស់ហ៊ុន                                      | រូបវន្តបុគ្គល                            | •                           | ]                                |                                            |               |                 |   |     |             |           |        |                |
| 🔲 ជ្រើសរើសអភិបាល                                      |                                          |                             | -                                |                                            |               |                 |   |     |             |           |        |                |
| បន្ថែមខ្ញុំជាម្ចាស់ហ៊ុន                               |                                          |                             |                                  |                                            |               |                 |   |     |             |           |        |                |
| ឈ្មោះពេញ (ជាភាសាខ្មែរ)                                | គោត្តនាម(ជាភាសារ                         | igi) *                      | នាមកណ្ដាល(ជាភាសាខ្មែរ)           | នាម (ជាភាសាខ្មែរ) *                        |               |                 |   |     |             |           |        |                |
|                                                       |                                          |                             |                                  |                                            |               |                 |   |     |             |           |        |                |
| ឈ្មោះ (ជាភាសាអង់គ្លេស)                                | នាម (ជាភាសាអង់ជ្                         | ភូស) *                      | នាមកណ្តាល(ជាភាសាអង់គ្លេស)        | តោត្តនាម(ជាភាសាអង់គ្លេស) *                 |               |                 |   |     |             |           |        |                |
| អាសយដ្ឋានទីស្នាក់ការចុះបញ្ជីត<br>លេខកូដប្រអប់ប្រៃសណីយ | មេប្រៃសណីយ៍                              |                             |                                  |                                            |               |                 |   |     |             |           |        |                |
| ឈ្មោះ/លេខផ្លូវ *                                      |                                          |                             |                                  |                                            |               |                 |   |     |             |           |        |                |
| ប្រទេស *                                              | កម្ពុជា                                  | × v                         |                                  |                                            |               |                 |   |     |             |           |        |                |
| ខេត្ត/ក្រុង *                                         | ជ្រើសរើសតំប                              | រន់របស់អ្នក 🔻               |                                  |                                            |               |                 |   |     |             |           |        |                |
| ខណ្ឌ/ស្រុក *                                          |                                          |                             |                                  |                                            |               | C22204 255 40 # |   |     |             |           |        |                |
| tps://www.businessregistration.moc.go                 | w.kh/cambodia-br-companies/view          | vinstance/view.html?id=48e3 | LU4 GEODA / C401005 / 1E540258a1 | icdc382bade1fe129c9b73bbe12a587b4e8&_tim   | iestamp=30425 | 003290133348#   |   |     | <u>م</u> ۱۵ | to 🌬      | 5:25 F | м              |